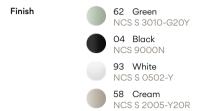

## 1690

Design By Ichiro Iwasaki

Wall lamp. Design by Ichiro Iwasaki. Wall light which provides passageways with ambient illumination via indirect light. Available in white, black, cream and green matt finishes.