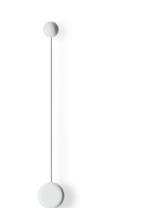

## 1690

Design By Ichiro Iwasaki

Wall lamp. Design by Ichiro Iwasaki. Wall light which provides passageways with ambient illumination via indirect light. Available in white, black, cream and green matt finishes.