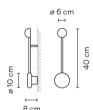

# Model Sheet

LED temperature color

Dimming ON/OFF

Instalation type Surface Canopy

Materials

Head: Aluminium
Base: Zamak
Diffuser: Polycarbonate
Rods: Steel

Light source

1 x LED 4,48W 350mA
E