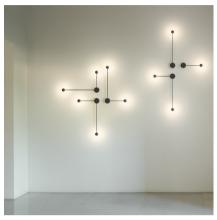

## 1690

Design By Ichiro Iwasaki

Wall lamp. Design by Ichiro Iwasaki. Wall light which provides passageways with ambient illumination via indirect light. Available in white, black, cream and green matt finishes.

## Lighting effect

#### **General Lighting**

Lamp that emits an upward or backward beam that is reflected by the ceiling or wall.